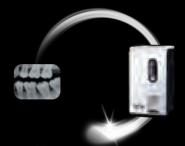

## LASER FAST IMAGE PROCESSING

aging is fast and simple. The smart top-loading design harnesses the wer of gravity for simple loading and fuss-free use. In less than ten conds, the crystal clear radiograph appears on the computer screen, ready