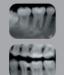

# COMFORTABLE

Imaging with PSP plates offers a patient comfort of film.

## REUSABLE

PSP plates are reusable a countless number of times to maximize you

### PLATE S

4 optional plate sizes allows for optimum size selection for each patient