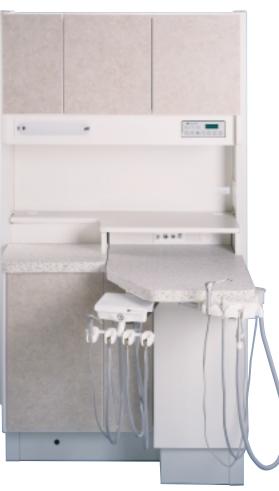

## Synergy

Delivery systems and cabinetry that enhance the function of one another.

Model BDS-2563 on a D-5CM cabinet