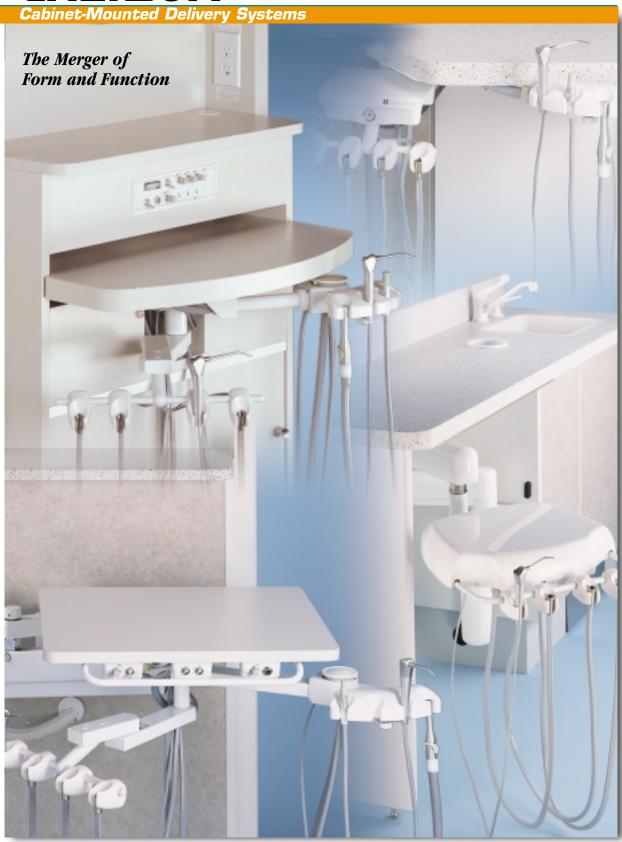

## Synergy

Delivery systems and cabinetry that enhance the function of one another.

Model BDS-2563 on a D-5CM cabinet

## Convertibility

Operatory conversion from right-handed dentistry to left-handed dentistry within seconds.

Rotating delivery system arms and sliding work surfaces make it simple to position instruments where they are needed.

Side Delivery, Left-Right Duo, & Modular Delivery