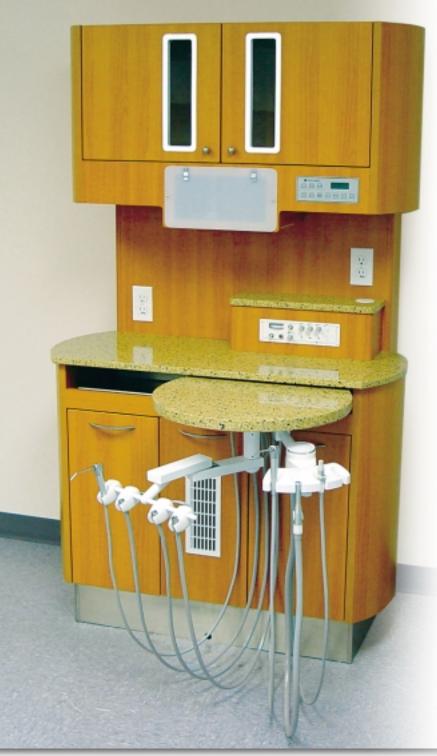

## Synergy

Delivery systems and cabinetry that enhance the function of one another.

Model BDS-2563 on a D-5CM cabinet

## Choice

Belmont offers a variety of Cabinet delivery systems to match your style of dentistry.

Let your authorized Belmont dealer help you to select the models and options that will take your practice to the next level.