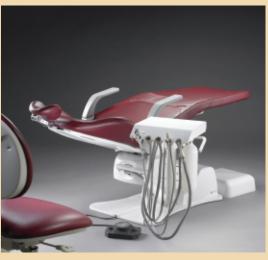

ECO-Sys dental units are the perfect alternative for outfitting operatories when budget is a concern and quality is a must

| EDS-0500 | Over The Patient Delivery with Cuspidor,<br>Assistant Instruments & Light Post                                        |
|----------|-----------------------------------------------------------------------------------------------------------------------|
| EDS-0510 | Over The Patient Delivery with Telescoping Arm,<br>Assistant Instruments & Light Post                                 |
| EDS-0570 | Left-Right Delivery with Left-Right Light Post for Belmont<br>Clesta 501, X-Calibur HLU and other Post Mounted Lights |
| EDS-0575 | Left-Right Delivery                                                                                                   |
| EDS-0620 | Left-Right Rear Mounted Hygiene Unit for Bel-20 Chairs                                                                |
| EDS-0650 | Left-Right Rear Mounted Hygiene Unit for Bel-50 Chairs                                                                |

EDS-0510 Over The Patient Delivery with Telescoping Arm

EDS-0575 L/R Doctor Control

Belmont

7950 Cherry Ave. Suite 103, Fontana, CA 92336 866.274.8351 • f 951.848.9700 www.ashteldental.com

EDS-0650 L/R Rear Mounted Hygiene Unit