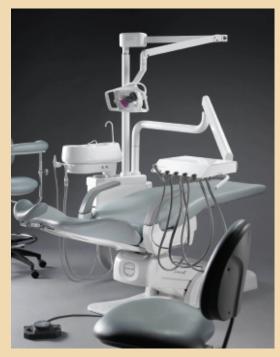

## ECO-Sys Delivery Systems

man

EDS-0500 Over The Patient Delivery with Cuspidor

EDS-0570 L/R Doctor Control and L/R Light Post

ECO-Sys Delivery Systems

Quality, Economical, Delivery Systems For Every Dental Practice

ECO-Sys dental units are the perfect alternative for outfitting operatories when budget is a concern and quality is a must

| EDS-0500 | Over The Patient Delivery with Cuspidor,<br>Assistant Instruments & Light Post                                        |
|----------|-----------------------------------------------------------------------------------------------------------------------|
| EDS-0510 | Over The Patient Delivery with Telescoping Arm,<br>Assistant Instruments & Light Post                                 |
| EDS-0570 | Left-Right Delivery with Left-Right Light Post for Belmont<br>Clesta 501, X-Calibur HLU and other Post Mounted Lights |
| EDS-0575 | Left-Right Delivery                                                                                                   |
| EDS-0620 | Left-Right Rear Mounted Hygiene Unit for Bel-20 Chairs                                                                |
| EDS-0650 | Left-Right Rear Mounted Hygiene Unit for Bel-50 Chairs                                                                |