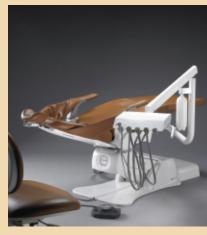

## ECO-Sys Delivery Systems

man

EDS-0500 Over The Patient Delivery with Cuspidor

EDS-0570 L/R Doctor Control and L/R Light Post

ECO-Sys Delivery Systems

Quality, Economical, Delivery Systems For Every Dental Practice

ECO-Sys dental units are the perfect alternative for outfitting operatories when budget is a concern and quality is a must

| EDS-0500 | Over The Patient Delivery with Cuspidor,<br>Assistant Instruments & Light Post                                        |
|----------|-----------------------------------------------------------------------------------------------------------------------|
| EDS-0510 | Over The Patient Delivery with Telescoping Arm,<br>Assistant Instruments & Light Post                                 |
| EDS-0570 | Left-Right Delivery with Left-Right Light Post for Belmont<br>Clesta 501, X-Calibur HLU and other Post Mounted Lights |
| EDS-0575 | Left-Right Delivery                                                                                                   |
| EDS-0620 | Left-Right Rear Mounted Hygiene Unit for Bel-20 Chairs                                                                |
| EDS-0650 | Left-Right Rear Mounted Hygiene Unit for Bel-50 Chairs                                                                |