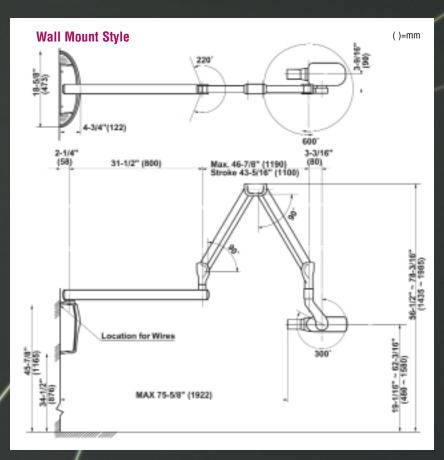

## **Dimensions:**

## Pass-Thru Mount Style Cabinet Frame Cabinet Frame S-15/16\* (150) 38-5/16\* (1503) 40-6/16\* (1503) 40-6/16\* (1503)

Copyright© 2005 Belmont Equipment.

Models, Prices and Specifications are subject to change without notice.

Maximum Reach:

with standard 31.5" Arm: 75-5/8" with optional 20" Arm: 64-1/8" with optional 12" Arm: 56-1/8"

Additional Options:

Plate for 4x4 stud mounting Coiled wire remote switch

2 Year Limited Warranty