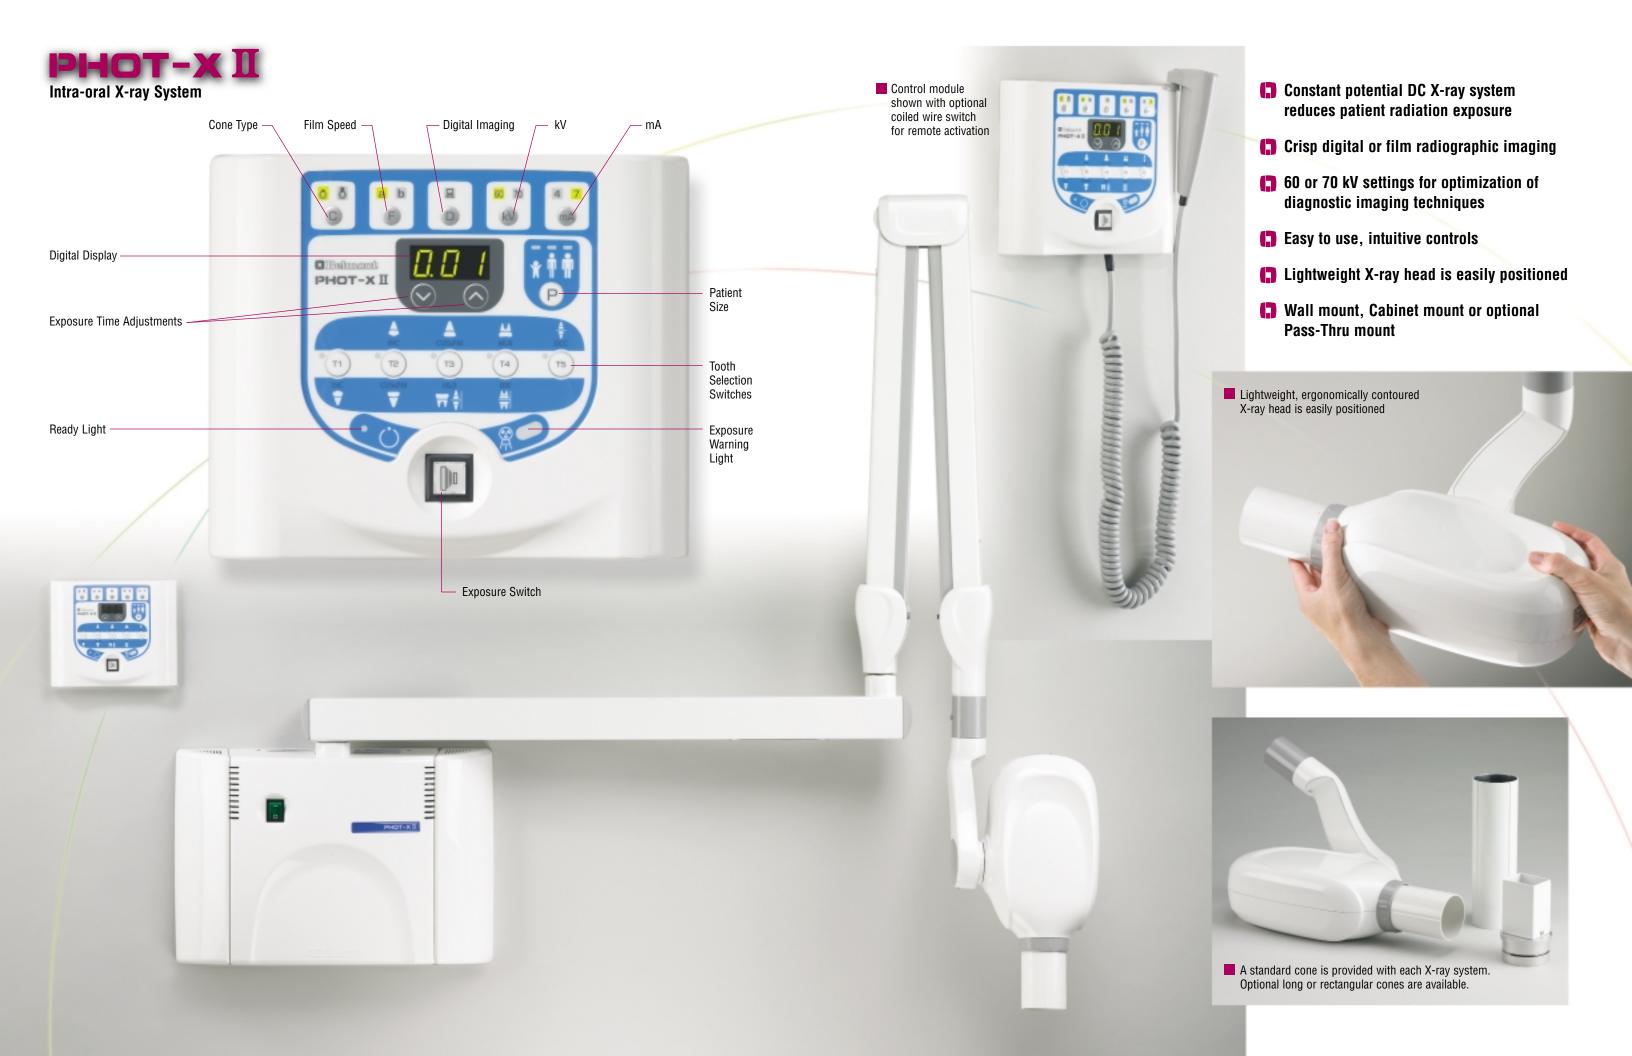

## PHOT-XII

**Intra-oral X-ray System** 

## **Specifications:**

Constant Potential DC X-ray Generator

60kV/70kV -Selectable

4mA/7mA -Selectable

0.7mm Focal Spot

Line Voltage Range: 108-132 VAC

Rated Line Current: 10.8 A @ 70 kV, 7 mA

Exposure Time: 0.01-3.2 seconds

Minimum Filtration in useful beam: 2.0 mm Al equivalent at 70kV

Control Module:

7-1/4" x 6-1/8" x 1-5/16"

Source to Skin Distance (SSD):

Standard Cone: 203mm

Optional Long Cone: 305mm Optional Rectangular Cone: 203mm

Maximum Reach:

with standard 31.5" Arm: 75-5/8" with optional 20" Arm: 64-1/8" with optional 12" Arm: 56-1/8"

Additional Options:

Plate for 4x4 stud mounting Coiled wire remote switch

2 Year Limited Warranty