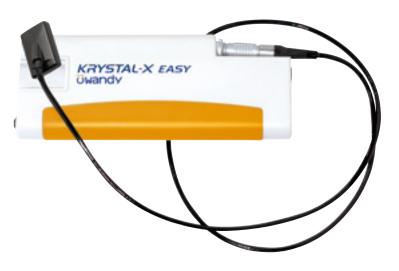

# **Krystal-X Easy**

**USB-powered digital CCD sensor** 

#### A versatile system

- The Krystal-X Easy system uses a USB 2.0 High Speed connection, but is also compatible with USB 1.1 Full Speed.  The intra oral sensor is available in two sizes (600 mm<sup>2</sup> or 816 mm<sup>2</sup>).