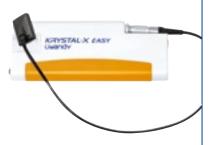

# **Krystal-X Easy**

**USB-powered digital CCD sensor** 

#### A versatile system

- The Krystal-X Easy system uses a USB 2.0 High Speed connection, but is also compatible with USB 1.1 Full Speed.  The intra oral sensor is available in two sizes (600 mm<sup>2</sup> or 816 mm<sup>2</sup>).