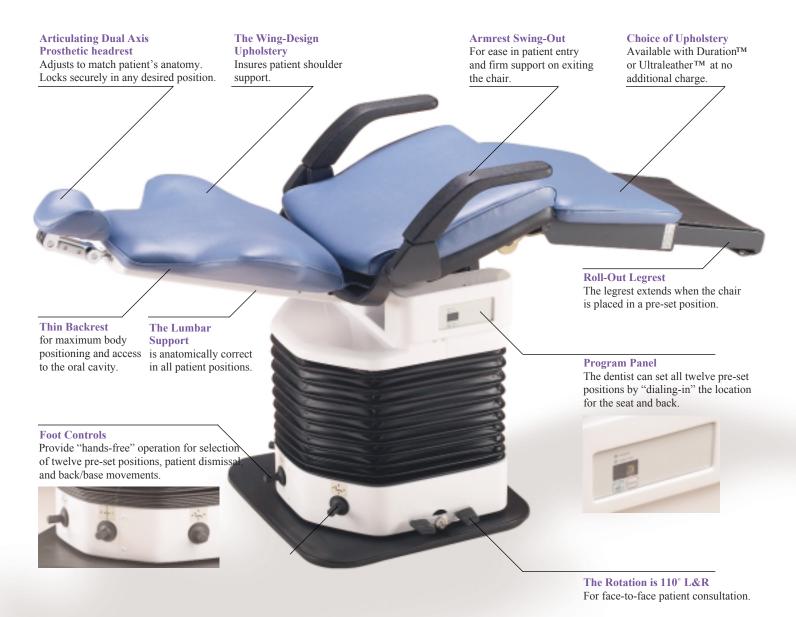

#### The latest generation of PRO II chairs with

- Articulating dual axis headrest
- Surfaces are easily accessible to wipe-down with disinfectant
- Protection from disease transmission by finger to switch contamination
- Eye to oral cavity contact can be maintained during the procedure
- Communication between you and your patient is accomplished in a relaxed and professional manner; your patient is at ease
- 12 positioning programs to meet your individual requirements