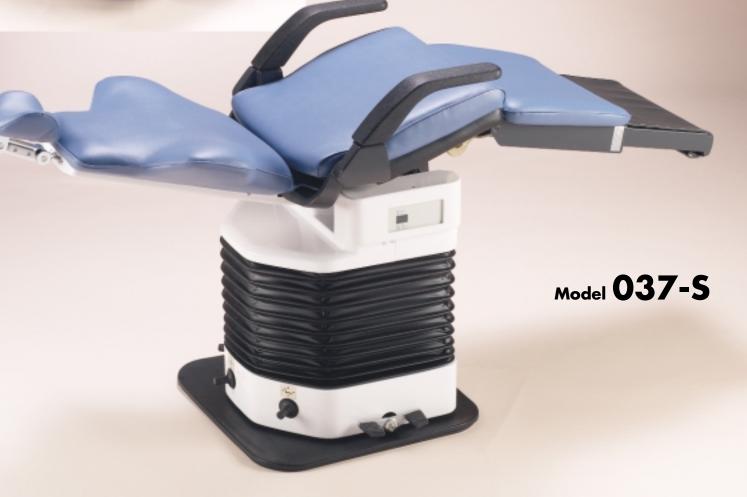

#### The latest generation of PRO II chairs with

- Articulating dual axis headrest
- Surfaces are easily accessible to wipe-down with disinfectant
- Protection from disease transmission by finger to switch contamination
- Eye to oral cavity contact can be maintained during the procedure
- Communication between you and your patient is accomplished in a relaxed and professional manner; your patient is at ease
- 12 positioning programs to meet your individual requirements

# PRO II Dental Chair

Model **037-S** 