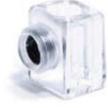

#### With Computer

Plug into your computer's video capture board and download the images straight into the dental imaging software.

Super Magnification Macro Lens

The optional 50x magnification cap vividly displays small cracks and fractures on teeth.

MACRO LENS CAP **Autoclavable** 

50x Magnification