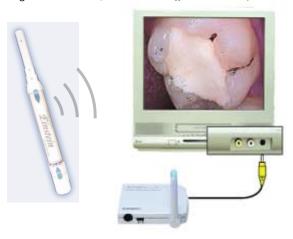

# EINSTEIN SAPANA ASHTELDENTO

wireless intraoral camera

Wireless

• 1.3 Megapixel High Resolution

Auto Focus

Onboard Memory

• Super Magnification

• Connect to TV, PC, VIdeo, USB

## SAPANA WIRELESS CAMERA

#### Includes:

Recharging Stand x1 Disposable Camera Covers x100 Wireless Receiver