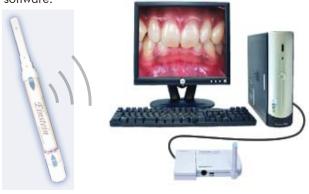

### Tel: 866.274.8351 > ashteldental.com

Imaging Software

Super high quality CCD produces realistic color, higher resolution, and natural gradation sequence.

#### With Computer

Plug into your computer's video capture board and download the images straight into the dental imaging software.

Super Magnification Macro Lens

The optional 50x magnification cap vividly displays small cracks and fractures on teeth.